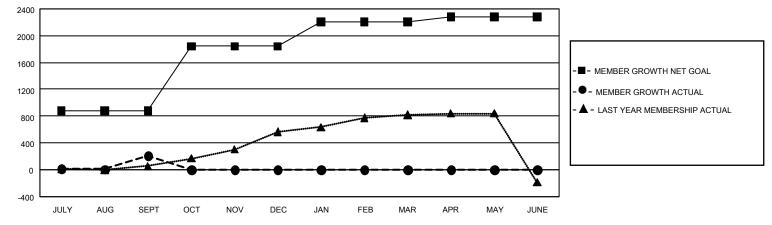

## GAT MONTHLY MEMBERSHIP PROGRESS REPORT

GMT Constitutional Area 5 - C, Group A

REPORT DOES NOT INCLUDE CLUBS IN UNDISTRICTED AREAS.

| Clubs                 |               |           |               | Members               |                          |                         |                                                    |
|-----------------------|---------------|-----------|---------------|-----------------------|--------------------------|-------------------------|----------------------------------------------------|
| RESULTS FOR 2022-2023 |               |           |               | RESULTS FOR 2022-2023 |                          |                         |                                                    |
| QUARTER               | NEW CLUB GOAL | NEW CLUBS | DROPPED CLUBS | QUARTER               | EMBER GROWTH NET<br>GOAL | MEMBER GROWTH<br>ACTUAL | DROPPED MEMBERS<br>ACTUAL (including<br>transfers) |
| JULY/AUG/SEPT         | - 6           | 0         | 0             | JULY/AUG/SEPT         | г 881                    | 273                     | 34                                                 |
| OCT/NOV/DEC           | 3             | 0         | 0             | OCT/NOV/DEC           | 961                      | 0                       | 0                                                  |
| JAN/FEB/MAR           | 9             | 0         | 0             | JAN/FEB/MAR           | 364                      | 0                       | 0                                                  |
| APR/MAY/JUNE          | 15            | 0         | 0             | APR/MAY/JUNE          | 75                       | 0                       | 0                                                  |