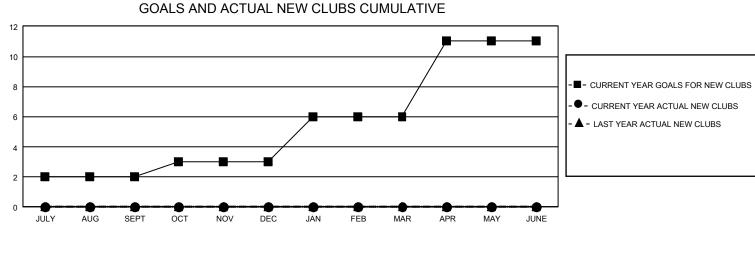

## GAT MONTHLY MEMBERSHIP PROGRESS REPORT

GMT Constitutional Area 5 - C, Group A

REPORT DOES NOT INCLUDE CLUBS IN UNDISTRICTED AREAS.

| Clubs                 |               |           |               | Members               |                          |                         |                                                    |
|-----------------------|---------------|-----------|---------------|-----------------------|--------------------------|-------------------------|----------------------------------------------------|
| RESULTS FOR 2022-2023 |               |           |               | RESULTS FOR 2022-2023 |                          |                         |                                                    |
| QUARTER               | NEW CLUB GOAL | NEW CLUBS | DROPPED CLUBS | QUARTER               | EMBER GROWTH NET<br>GOAL | MEMBER GROWTH<br>ACTUAL | DROPPED MEMBERS<br>ACTUAL (including<br>transfers) |
| JULY/AUG/SEPT         | - 6           | 0         | 0             | JULY/AUG/SEPT         | г 881                    | 273                     | 34                                                 |
| OCT/NOV/DEC           | 3             | 0         | 0             | OCT/NOV/DEC           | 961                      | 0                       | 0                                                  |
| JAN/FEB/MAR           | 9             | 0         | 0             | JAN/FEB/MAR           | 364                      | 0                       | 0                                                  |
| APR/MAY/JUNE          | 15            | 0         | 0             | APR/MAY/JUNE          | 75                       | 0                       | 0                                                  |